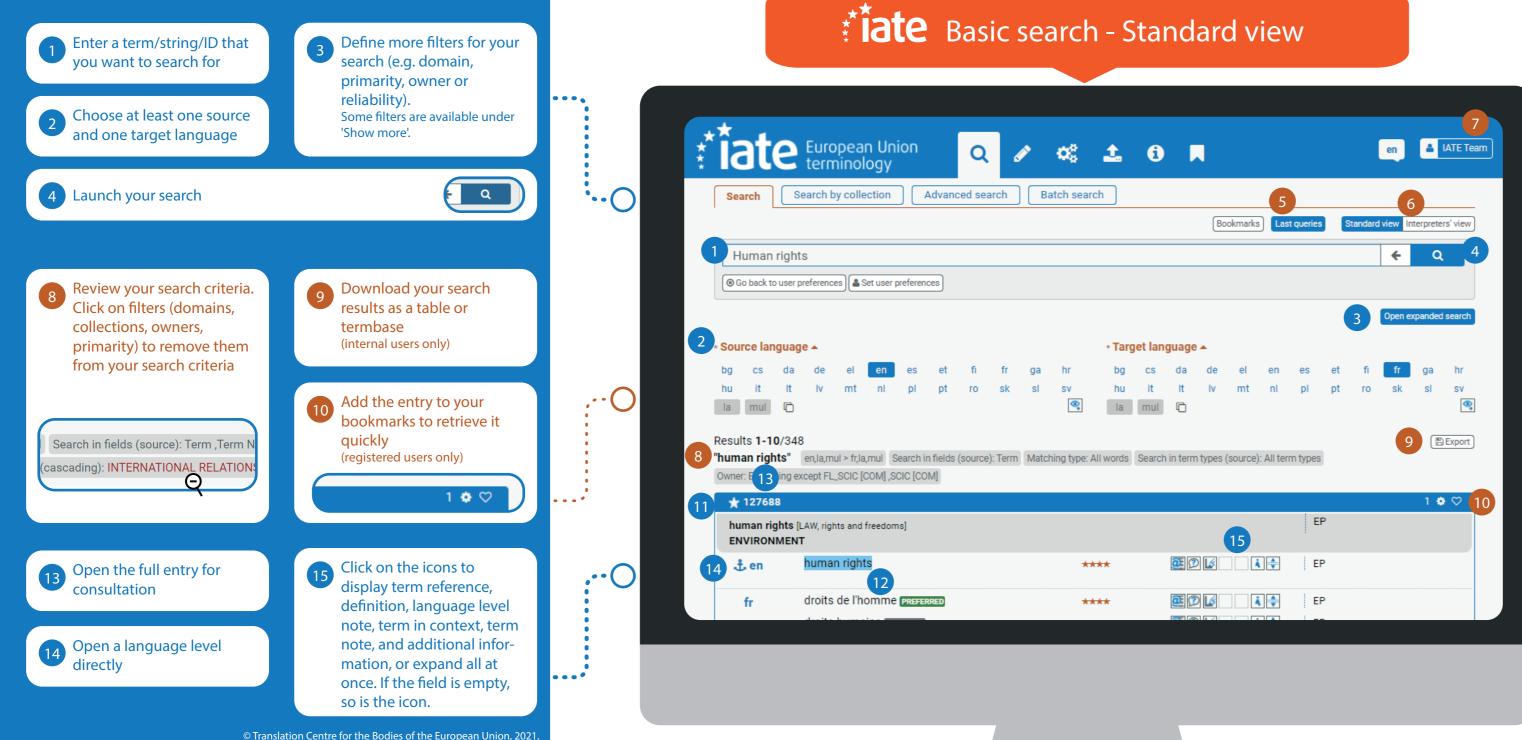

Reuse is authorised provided the source is acknowledged

Display your last queries (you can save a query or run it again)

6 Switch between views

...

....

O.,;

0..;

Refine your search by primaries, domains, owners (hold CTRL to select several)

A UUTTIOU POLITICS EUROPEAN UNION 🕀 Set your preferences for search, results and full entry view display options under 'User preferences'

(registered users only)

12 Launch a new search for this term. Select the term(s) you want to search for by double-clicking (or long tapping for tablets). The matching type will be set to 'All words' and the other search criteria will remain the same.

## Discover the new

\* ate Search

More info available in the IATE Handbook